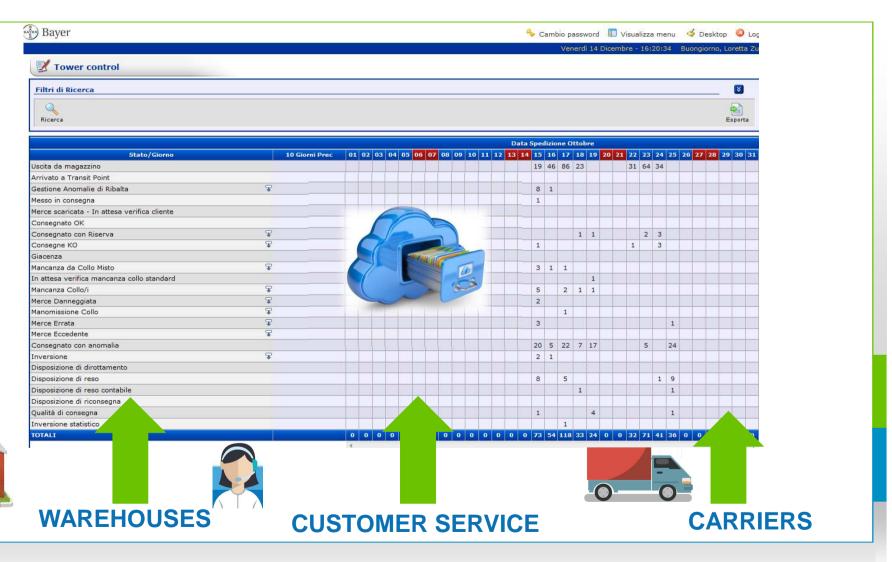

# Logistics Dashboard

- KPI dashboard powered by historical database (business intelligence)
- Simulator module for distribution assets reengineering