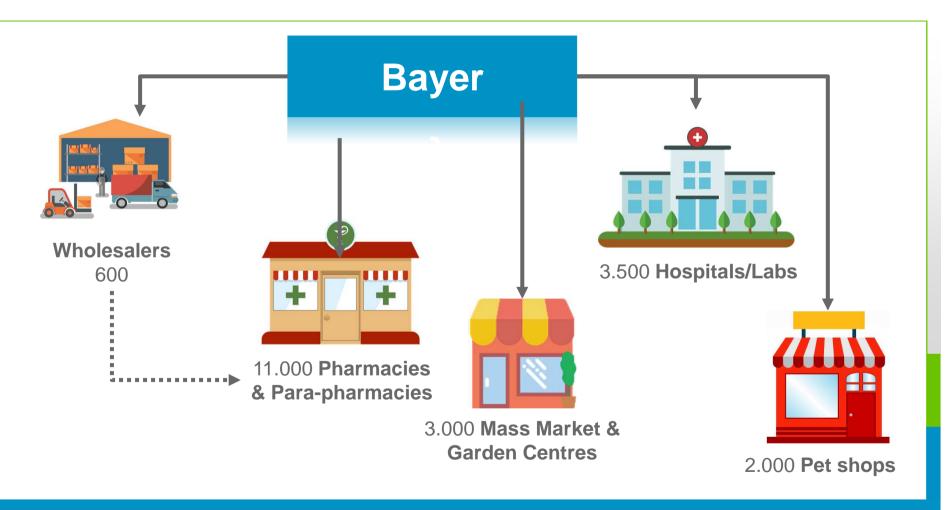

# BAYER - Italian affiliate

# Logistics spent

# BAYER - Italian affiliate

**Total customers : ≈ 20.000** 

## BAYER – Italian affiliate