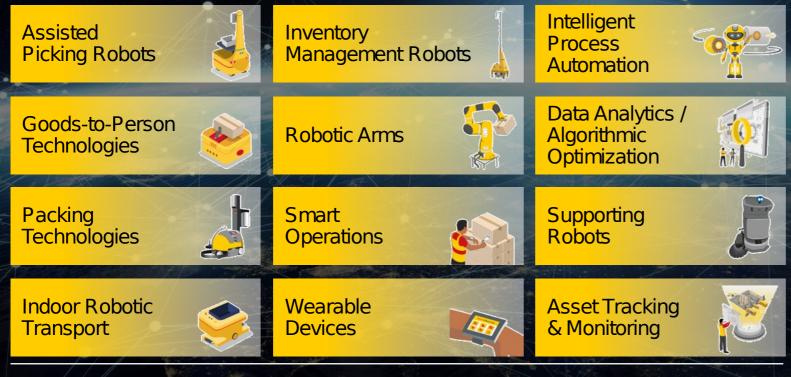

## **WE HAVE DEFINED 12 FOCUS TECHNOLOGIES WITH CLEAR BENEFITS FOR OUR CUSTOMERS & DSC**

focus technologies identified along entire logistics process