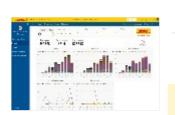

#### **Business analytics**

Reporting, data analysis and insights

Temperature monitorage

MySupplyChain provides a single point of access for eal time (2-8° BFN) integrated

Supply Chain functions so you can manage them more effectively