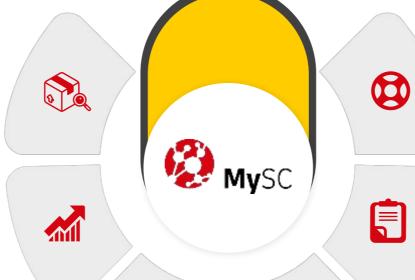

#### **ITALIAN TOP DIGITAL INITIATIVES**

**MySupplyChain** 

## MYSUPPLYCHAIN - DATA MANAGEMENT ECOSYSTEM TO SUPPORT CUSTOMER CENTRICITY

#### **Business analytics**

Reporting, data analysis and insights

Temperature monitorage

MySupplyChain provides a single point of access for eal time (2-8° BFN) integrated

Supply Chain functions so you can manage them more effectively