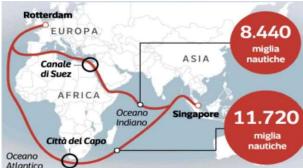

rs**

"KNAPP was the world's third largest warehouse automation provider. KNAPP AG is a privately-held company with more than 6,000 employees. KNAPP offers integrated warehouse systems and logistics software solutions."

KNAPP ranked nr. 3 of the Forbes 2022
TOP 20 Warehouse Automation Suppliers



# Solutions



Zero-defect solutions (ivii)
assembly without errors, quality
assurance



**Open Shuttle** flexible, autonomous transport

Tugger train loading automatic, manual





Quality assurance

Storage



Transportation

Picking



OSR Shuttle <sup>™</sup> Evo, Miniload, Pallet High Bay store, sequence, transport

**INDU-Store** small parts warehouse



**Pick-it-Easy** picking work stations, robot



# KNAPP

### 2020-2024

## The world we used to know, doesn't exist anymore













knapp.com



# Consumer's habits have changed













knapp.com

# Challenges





Labor shortage



Repetitive & monotonous tasks



Night shifts & overtime



**Error** rates



Changing products & increasing order volume



Availability & business continuity



**Growth** strategy



Return on investment

# This is our DNA









# Pick it Easy Robot: where and what





knapp.com | public

Pick-it-Easy Robot for Order Picking

#### **Process**

pick

scan

place

learn

intelligent object recognition and grasping point calculation

performant handling of wide range of articles

optional scanning of article codes

article dropping or systematic and gentle placing of articles

continuous learning and improvement



## Pick-it-Easy Robot

#### Al & cloud robotics

- Easy transfer