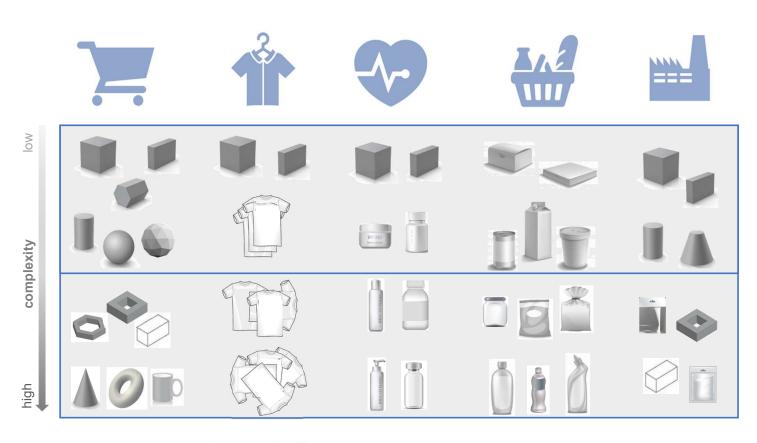

#### **Process**

pick

scan

place

learn

intelligent object recognition and grasping point calculation

performant handling of wide range of articles

optional scanning of article codes

article dropping or systematic and gentle placing of articles

continuous learning and improvement