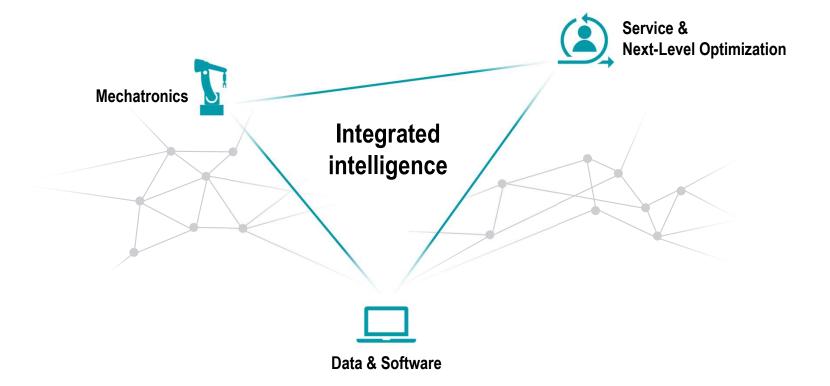

#### Al & cloud robotics

- Easy transfer of robot intelligence (Covariant Brain) to other robot stations and sites in a roll-out scenario thanks to cloud robotics
- Secure and anonymous data collection and storage in the KNAPP Data Hub
- Al-model training to improve object recognition and grip point calculation
- Al-model testing & implementation on demand (included in software license)