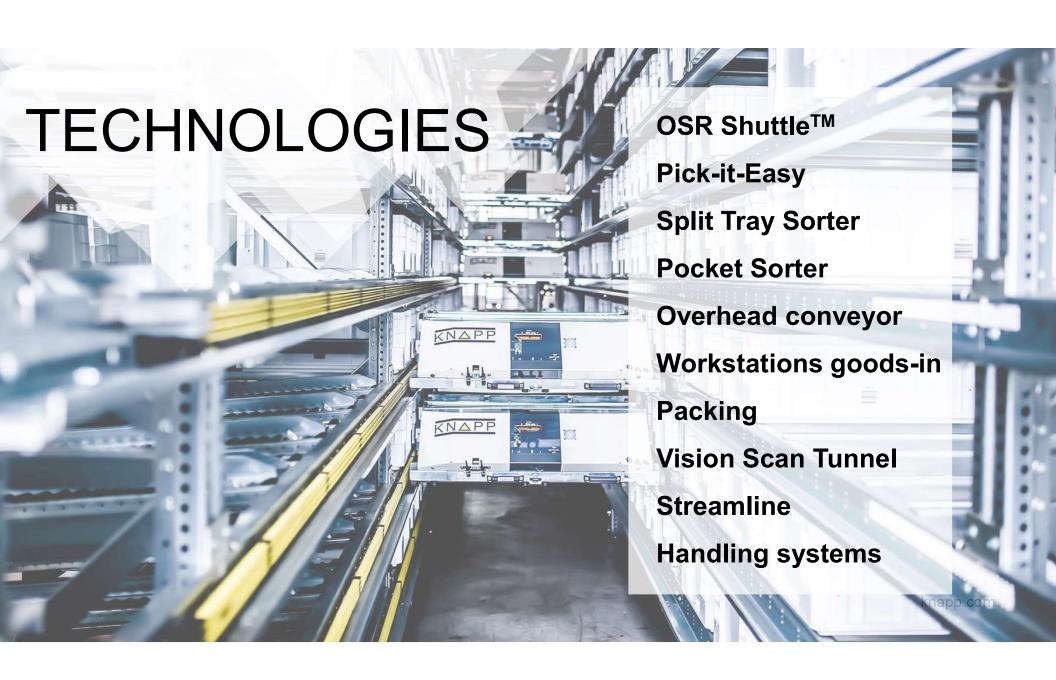

# OSR Shuttle™

Rack line system

- Storage depth
- Rack height
- Rack length

Lift system

Quad lift

Twin lift

Basic lift

Pre-zone

Sorter Loop

AAA Loop

Conveyor Loop

# OSR Shuttle™

Advantages at a glance