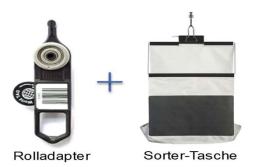

## Shop delivery with flat-packed goods

### **Core technologies**

- OSR Shuttle<sup>™</sup> 35b system (double-deep)
- OSR Shuttle™ 32 system
- Trolley-less overhead conveyor
- Pallet conveyor system
- Sort & Pack work stations
- Crossbelt sorter
- KiSoft WMS, KiSoft WCS, KiSoft SRC
- Vertical lift conveyor
- Stacker/destacker
- Height and weight check