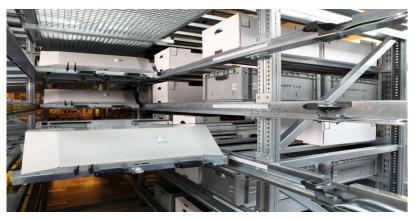

# OSR Shuttle™

Rack line system

- Storage depth
- Rack height
- Rack length

Lift system

Quad lift

Twin lift

Basic lift

Pre-zone

# OSR Shuttle™

OSR Shuttle™