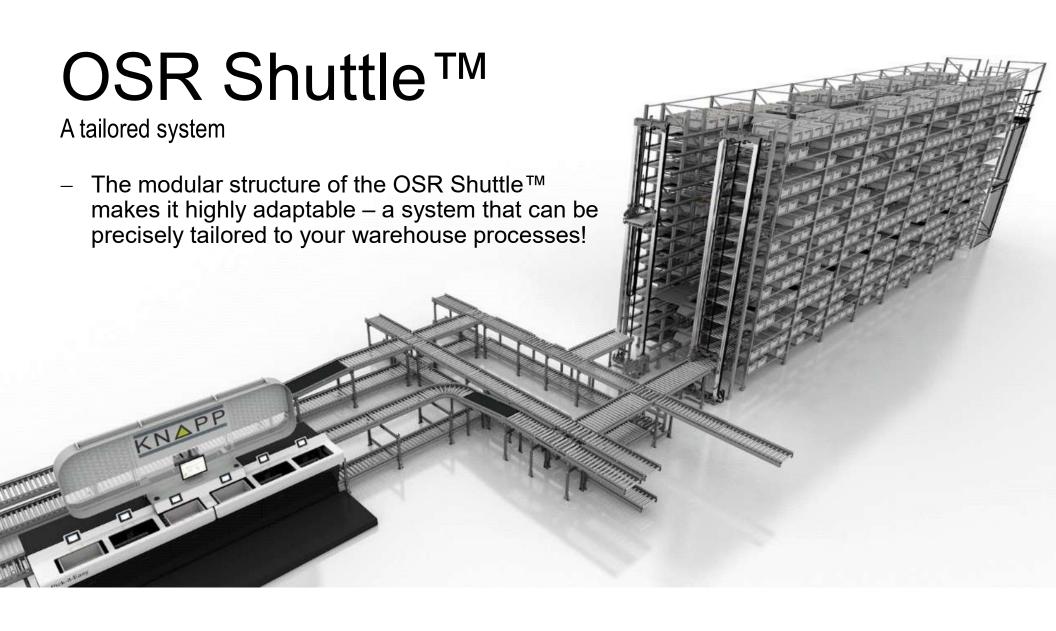

# OSR Shuttle™

Rack line system

- Storage depth
- Rack height
- Rack length

Lift system

Quad lift

Twin lift

Basic lift

Pre-zone

Sorter Loop

AAA Loop

Conveyor Loop

# OSR Shuttle™

Advantages at a glance