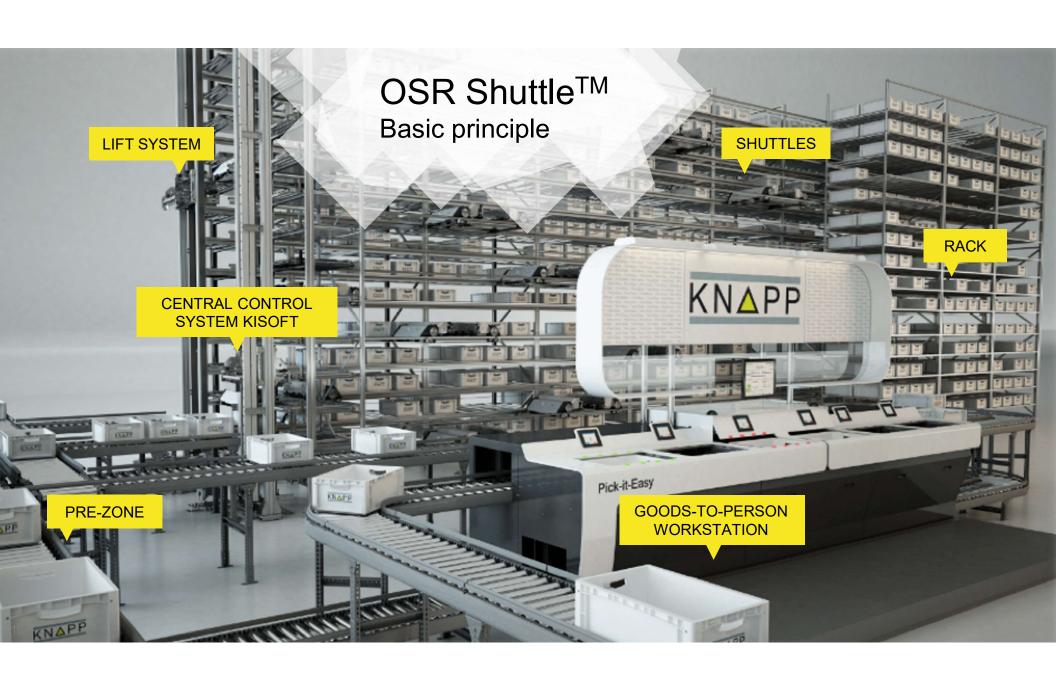

# OSR Shuttle™

Rack line system

- Storage depth
- Rack height
- Rack length

Lift system

Quad lift

Twin lift

Basic lift

Pre-zone

Sorter Loop

AAA Loop

Conveyor Loop

# OSR Shuttle™

Advantages at a glance

# OSR Shuttle™