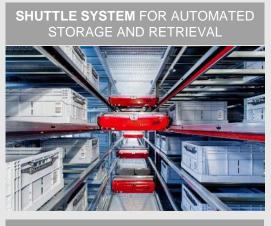

1 Shuttle Engine STINGRAY

2 Conveyor Network VECTO

3 PickCenter One

DOOR TO DOOR SYSTEM

# Stingray Shuttle System

- Scalar and modular
- Multiple deep storage
- Up to 1,200 LC/h and more
- Energy recovering system – TGW PowerCAP
- Loads up to 50 kg