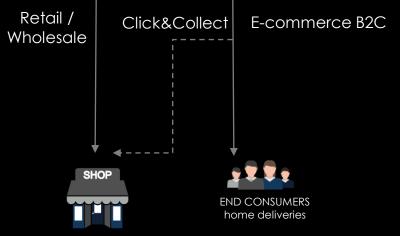

#### ONE SIMPLE PROCESS FOR ALL CHANNELS

# Retail/Wholesale/Direct (1 System processing any combination of Retail/Wholesale/Direct orders) Inbound Storage Order fulfilment VAS | Packing Outbound E-commerce B2C Inbound Storage Order fulfilment VAS | Packing Outbound