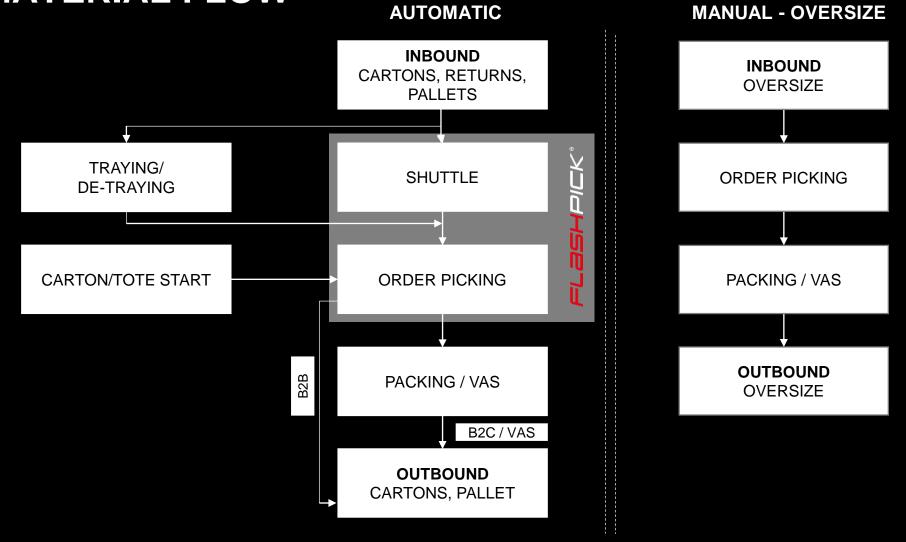

# MATERIAL FLOW

# WHAT IS FLASHPICK? GOODS-TO-PERSON ORDER FULFILLMENT

HIGH-PERFORMANCE **PICKING WORKSTATIONS** (UPGRADABLE)

#### ONE SIMPLE PROCESS FOR ALL CHANNELS

# Retail/Wholesale/Direct (1 System processing any combination of Retail/Wholesale/Direct orders) Inbound Storage Order fulfilment VAS | Packing Outbound E-commerce B2C Inbound Storage Order fulfilment VAS | Packing Outbound