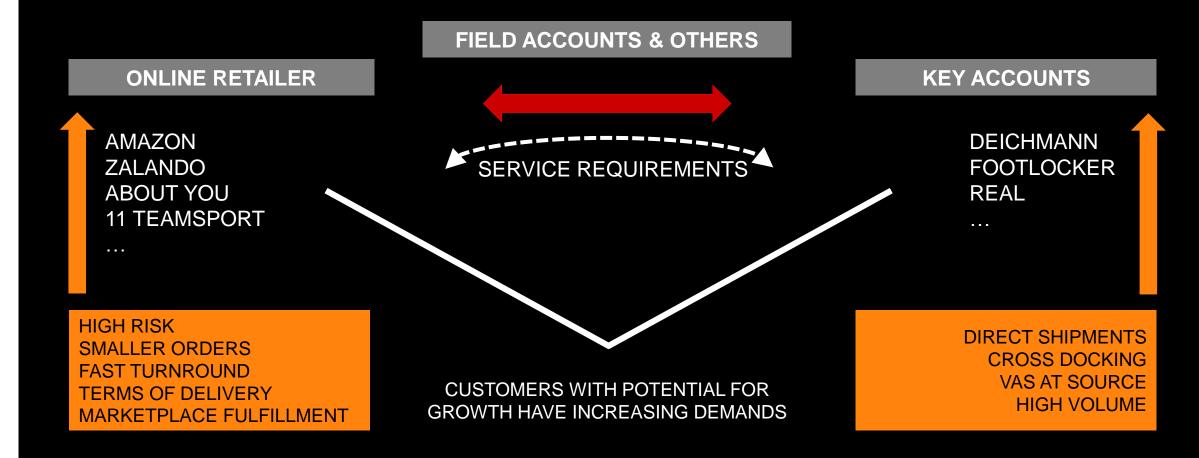

# MARKET TREND EVOLUTION INCREASING CUSTOMER DEMANDS

### SERVICE LEVEL

#### SYNERGY EFFECTS

#### FLEXIBILITY AND PERFORMANCE

**AUTOMATION** 