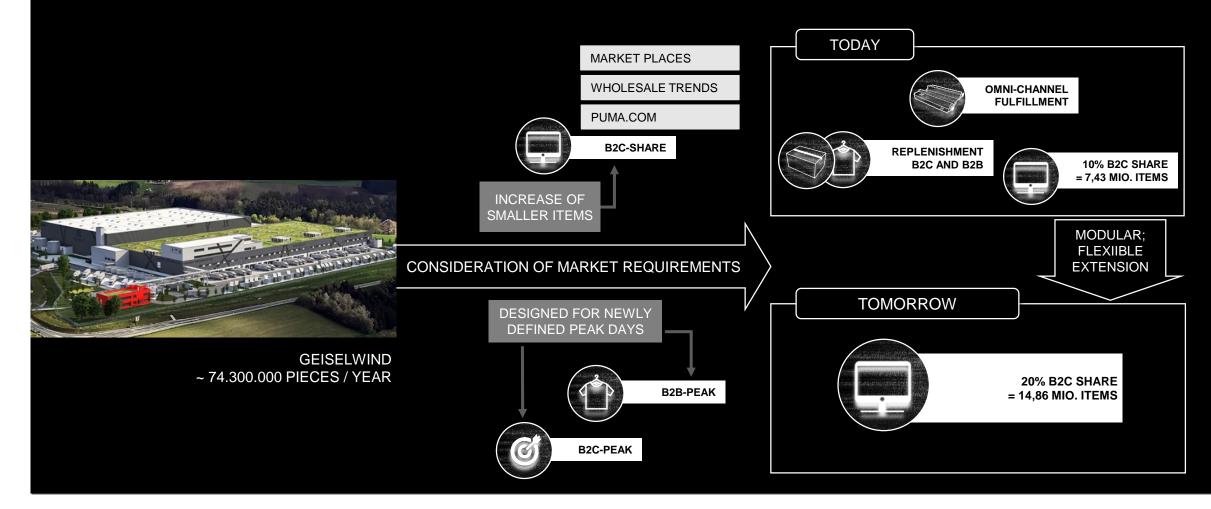

# **EXPANSION STRATEGY**

**HIGHLIGHTS & FINAL VIDEO** 

TIMELINE

THE TGW SOLUTION

SUPPLY CHAIN STRATEGY

**PUMA IN NUMBERS** 

**TGW IN NUMBERS** 

## SYSTEM PERFORMANCE

713,000 STORAGE LOCATIONS

122,000 SKUs

74,300,000 ITEMS / YEAR

9,500 ORDER LINES / HOUR PEAK B2B

7.300 ORDER LINES / HOUR PEAK B2C

13.500 ORDER LINES / HOUR TOTAL AVERAGE